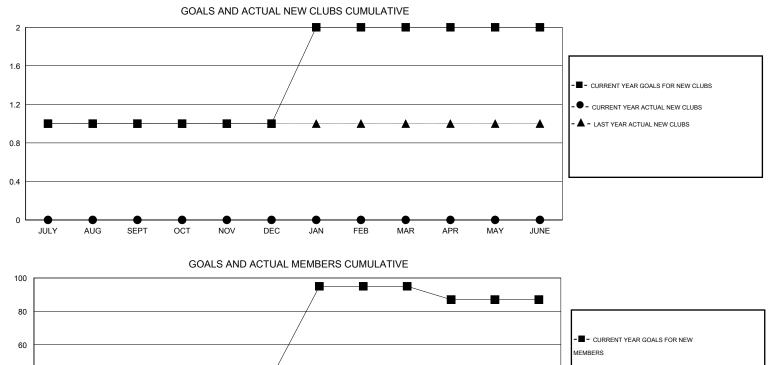

## LOCATION REP OF SOUTH AFRICA

GMT CA 6-Afi

| Clubs                        |                  |           |                  | Members               |                              |                    |                                     |                    |                  |
|------------------------------|------------------|-----------|------------------|-----------------------|------------------------------|--------------------|-------------------------------------|--------------------|------------------|
| RESULTS FOR 2015-2016        |                  |           |                  | RESULTS FOR 2015-2016 |                              |                    |                                     |                    |                  |
| QUARTER                      | NEW CLUB<br>GOAL | NEW CLUBS | DROPPED<br>CLUBS | NET<br>GAIN/LOSS      | QUARTER                      | NEW MEMBER<br>GOAL | CHARTER AND<br>NEW MEMBERS<br>ADDED | DROPPED<br>MEMBERS | NET<br>GAIN/LOSS |
| JULY/AUG/SEPT<br>OCT/NOV/DEC | 1<br>0           | 0<br>0    | 1<br>0           | -1<br>0               | JULY/AUG/SEPT<br>OCT/NOV/DEC | 45<br>0            | 23<br>0                             | 23<br>0            | 0<br>0           |
| JAN/FEB/MAR<br>APR/MAY/JUNE  | 1<br>0           | 0<br>0    | 0<br>0           | 0<br>0                | JAN/FEB/MAR<br>APR/MAY/JUNE  | 50<br>-8           | 0<br>0                              | 0<br>0             | 0<br>0           |